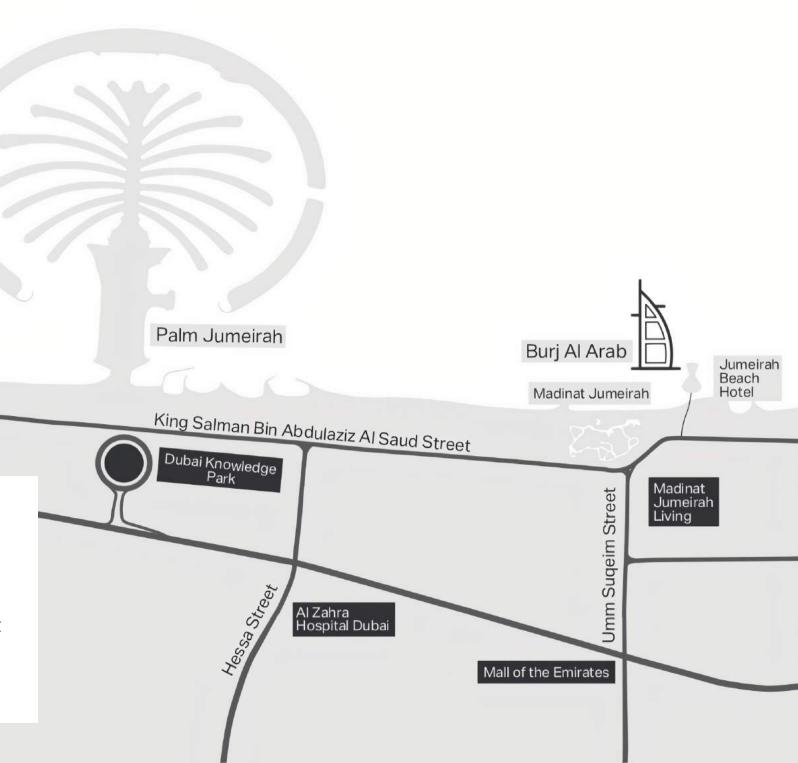

### 5 minutes from the main road

Bluewaters Bay is a 10-minute walk to the Dubai Marina area with all its infrastructure. The city's main thoroughfare can be reached in 5 minutes. Sea transport runs from Bluewaters to Palm Jumeirah. Dubai International Airport is a 30-minute drive away.