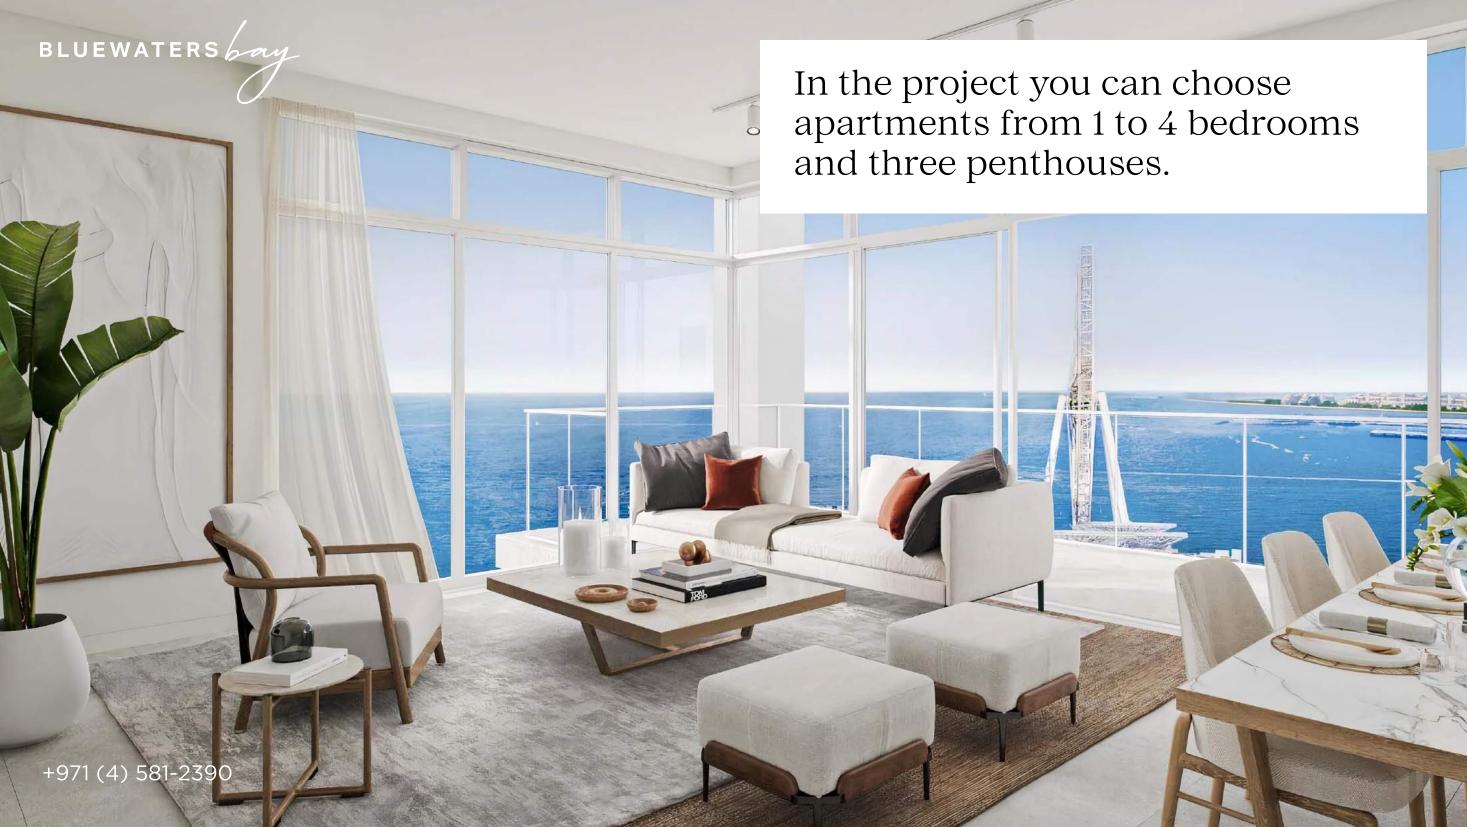

### 5 minutes from the main road

Bluewaters Bay is a 10-minute walk to the Dubai Marina area with all its infrastructure. The city's main thoroughfare can be reached in 5 minutes. Sea transport runs from Bluewaters to Palm Jumeirah. Dubai International Airport is a 30-minute drive away.













### Minimalist finishing

The decoration is done in a minimalist style in light colors with brown wood furniture. The muted color palette of the interior with an emphasis on white creates a sense of calm.



















# BLUEWATERS



## Jogging and walking paths

From the Bluewaters peninsula to Dubai Marina, a jogging track stretches along the bay, where you can run or workout every morning. In addition, the walk will give you beautiful views and sea breeze.





### Yacht Club

The Dubai Marina Yacht Club is located in the heart of the new Dubai. More than five hundred yachts are moored to the berths of the club. This yacht club brings together everyone who loves the sea, yachts and comfort. For the convenience of all members of the community, a fashionable restaurant with gour