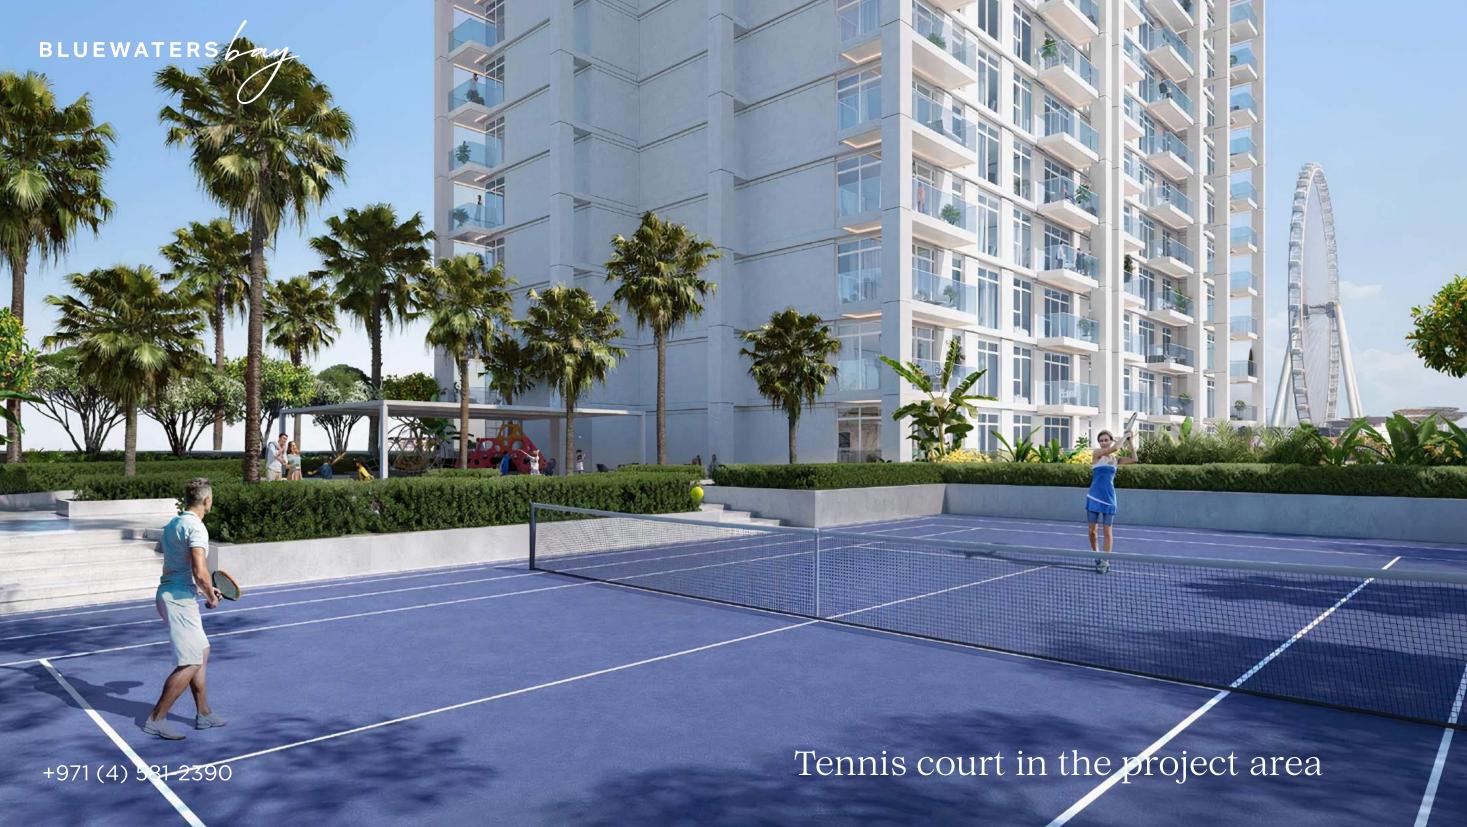

### 5 minutes from the main road

Bluewaters Bay is a 10-minute walk to the Dubai Marina area with all its infrastructure. The city's main thoroughfare can be reached in 5 minutes. Sea transport runs from Bluewaters to Palm Jumeirah. Dubai International Airport is a 30-minute drive away.













### Minimalist finishing

The decoration is done in a minimalist style in light colors with brown wood furniture. The muted color palette of the interior with an emphasis on white creates a sense of calm.



















# BLUEWATERS



## Jogging and walking paths

From the Bluewaters peninsula to Dubai Marina, a jogging track stretches along the bay, where you can run or workout every morning. In addition, the walk will give you beautiful views and sea breeze.





### Yacht Club

The Dubai Marina Yacht Club is located in the heart of the new Dubai. More than five hundred yachts are moored to the berths of the club. This yacht club brings together everyone who loves the sea, yachts and comfort. For the convenience of all members of the community, a fashionable restaurant with gourmet cuisine has been built, as well as many bars, restaurants, shops, a sports club and a leisure club.