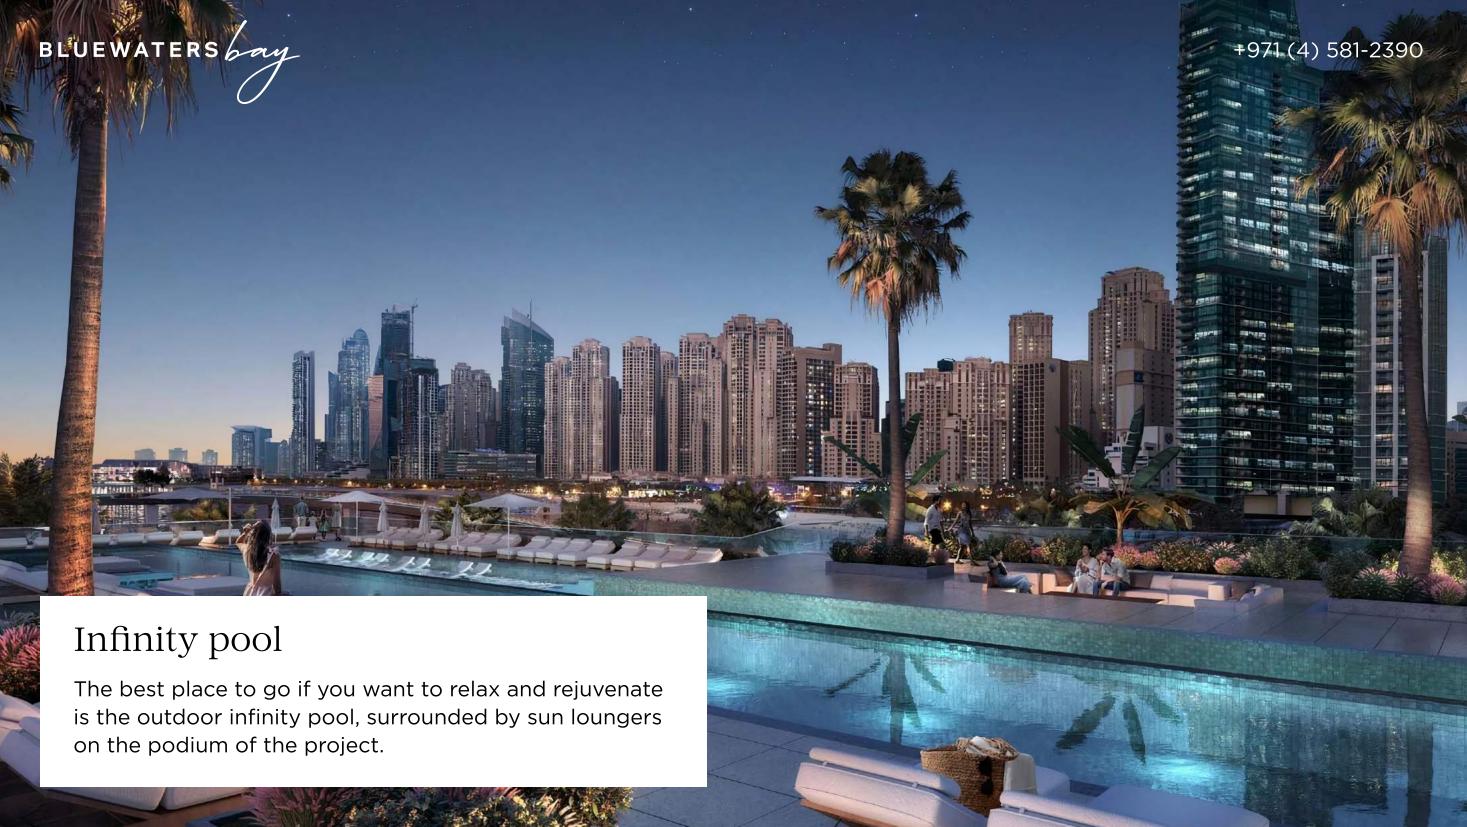

### 5 minutes from the main road

Bluewaters Bay is a 10-minute walk to the Dubai Marina area with all its infrastructure. The city's main thoroughfare can be reached in 5 minutes. Sea transport runs from Bluewaters to Palm Jumeirah. Dubai International Airport is a 30-minute drive away.













### Minimalist finishing

The decoration is done in a minimalist style in light colors with brown wood furniture. The muted color palette of the interior with an emphasis on white creates a sense of calm.



















# BLUEWATERS



## Jogging and walking paths

From the Bluewaters peninsula to Dubai Marina, a jogging track stretches along the bay, where you can run or workout every morning. In addition, the walk will give you beautiful views and sea breeze.





### Yacht Club

The Dubai Marina Yacht Club is located in the heart of the new Dubai. More than five hundred yachts are moored to the berths of the club. This yacht club brings together everyone who loves the sea, yachts and comfort. For the convenience of all members of the community, a fashionable restaurant with gourmet cuisine has been built, as well as many bars, restaurants, shops, a sports club and a leisure club.