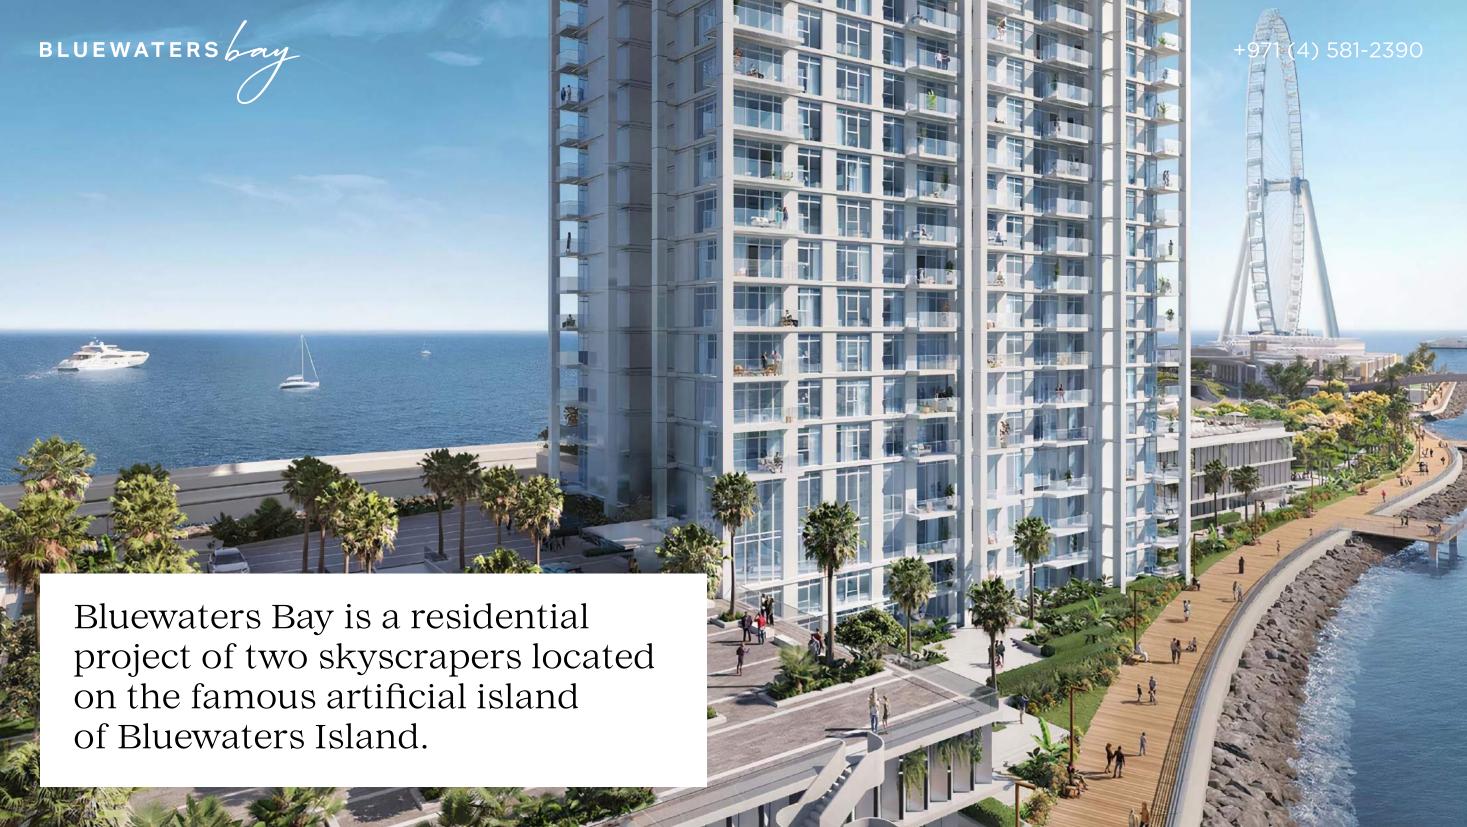

### 5 minutes from the main road

Bluewaters Bay is a 10-minute walk to the Dubai Marina area with all its infrastructure. The city's main thoroughfare can be reached in 5 minutes. Sea transport runs from Bluewaters to Palm Jumeirah. Dubai International Airport is a 30-minute drive away.













### Minimalist finishing

The decoration is done in a minimalist style in light colors with brown wood furniture. The muted color palette of the interior with an emphasis on white creates a sense of calm.



















# BLUEWATERS



## Jogging and walking paths

From the Bluewaters peninsula to Dubai Marina, a jogging track stretches along the bay, where you can run or workout every morning. In addition, the walk will give you beautiful views and sea breeze.





### Yacht Club

T