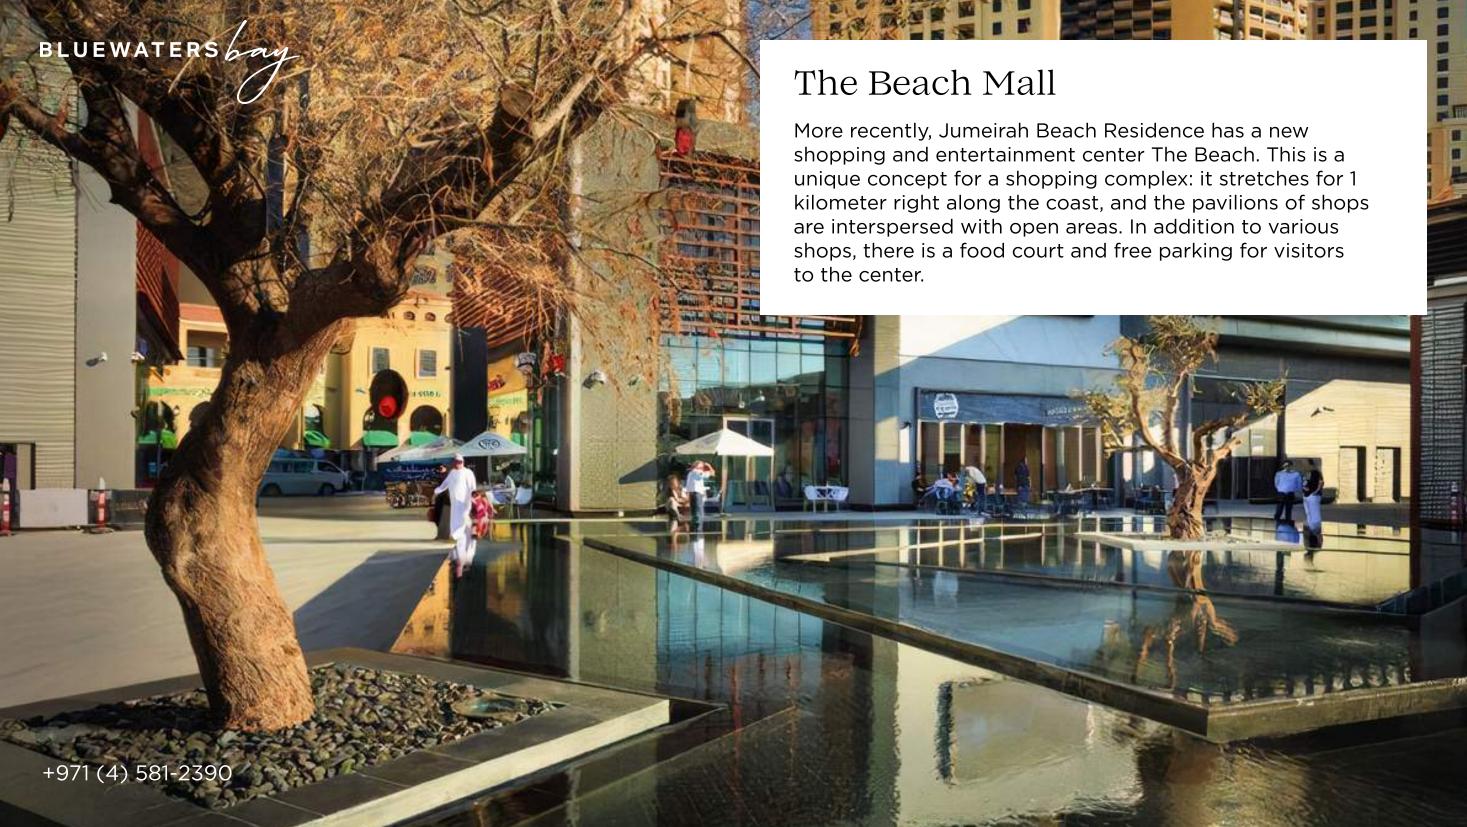

### 5 minutes from the main road

Bluewaters Bay is a 10-minute walk to the Dubai Marina area with all its infrastructure. The city's main thoroughfare can be reached in 5 minutes. Sea transport runs from Bluewaters to Palm Jumeirah. Dubai International Airport is a 30-minute drive away.













### Minimalist finishing

The decoration is done in a minimalist style in light colors with brown wood furniture. The muted color palette of the interior with an emphasis on white creates a sense of calm.



















# BLUEWATERS



## Jogging and walking paths

From the Bluewaters peninsula to Dubai Marina, a jogging track stretches along the bay, where you can run or workout every morning. In addition, the walk will give you beautiful views and sea breeze.





### Yacht Club

The Dubai Marina Yacht Club is located in the heart of the new Dubai. More than five hundred yachts are moored to the berths of the club. This yacht club brings together everyone who loves the sea, yachts and comfort. For the convenience of all members of the community, a fashionable restaurant with gourmet cuisine has been built, as well as many bars, restaurants, shops, a sports club and a leisure club.