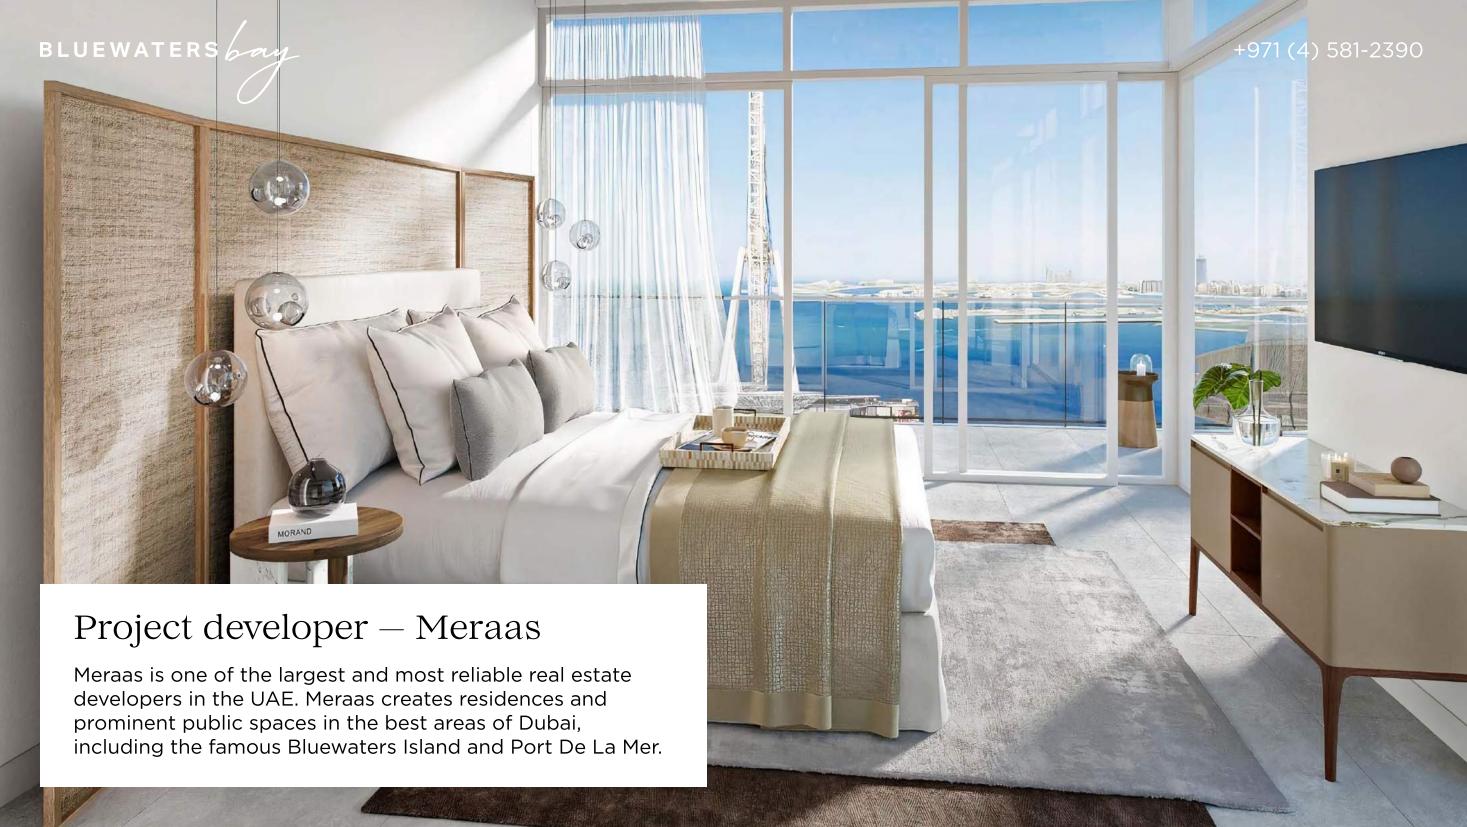

### Minimalist finishing

The decoration is done in a minimalist style in light colors with brown wood furniture. The muted color palette of the interior with an emphasis on white creates a sense of calm.