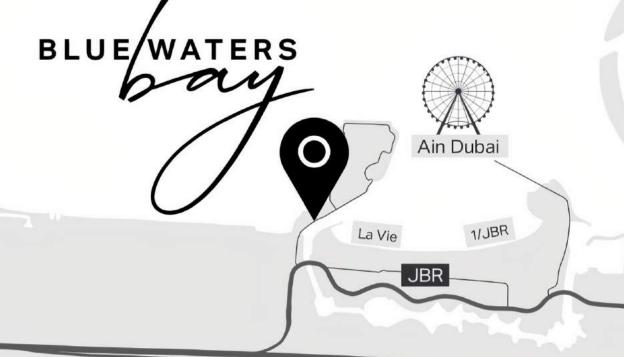

### 5 minutes from the main road

Bluewaters Bay is a 10-minute walk to the Dubai Marina area with all its infrastructure. The city's main thoroughfare can be reached in 5 minutes. Sea transport runs from Bluewaters to Palm Jumeirah. Dubai International Airport is a 30-minute drive away.