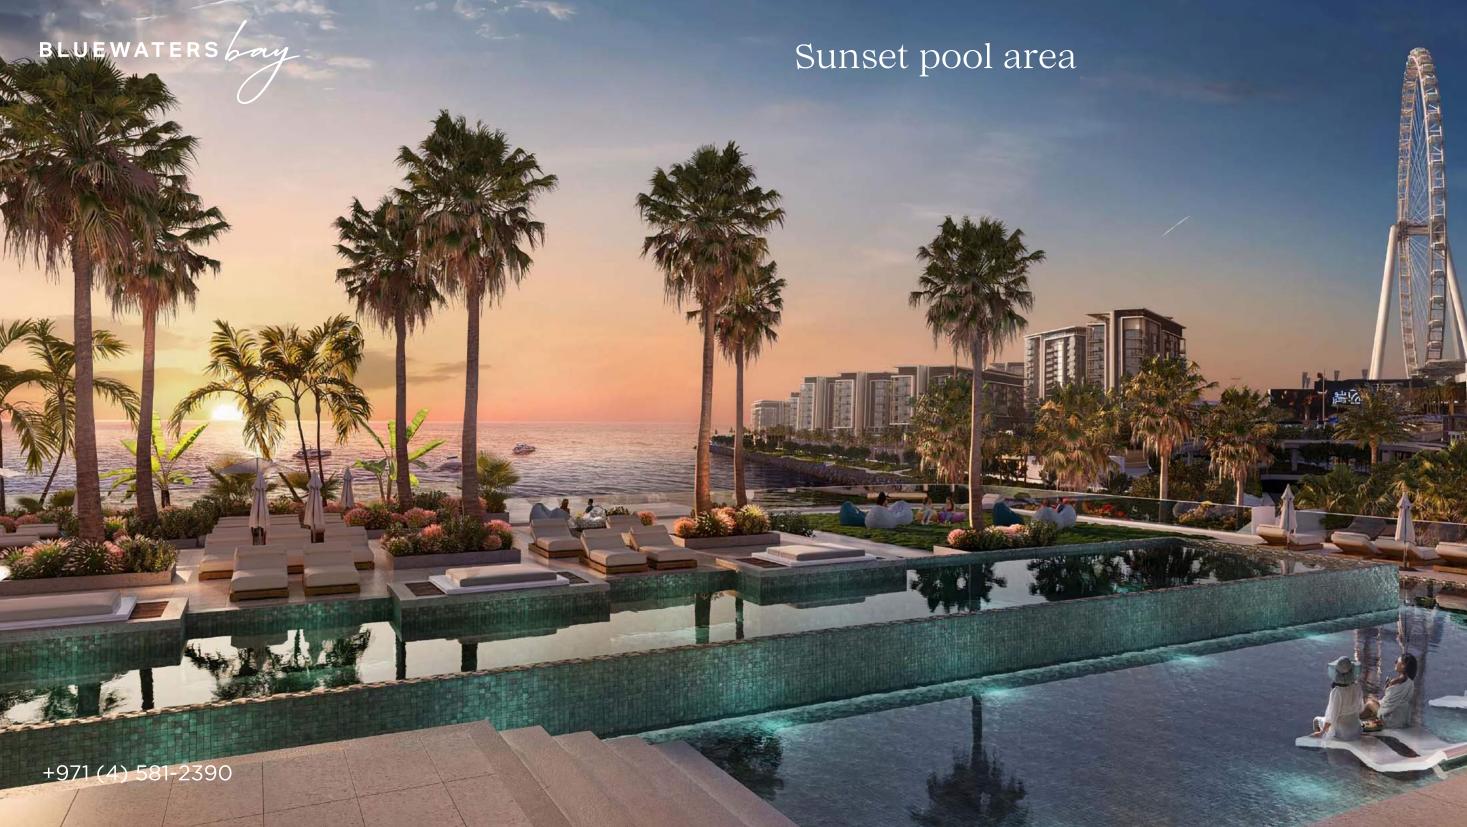

### 5 minutes from the main road

Bluewaters Bay is a 10-minute walk to the Dubai Marina area with all its infrastructure. The city's main thoroughfare can be reached in 5 minutes. Sea transport runs from Bluewaters to Palm Jumeirah. Dubai International Airport is a 30-minute drive away.













### Minimalist finishing

The decoration is done in a minimalist style in light colors with brown wood furniture. The muted color palette of the interior with an emphasis on white creates a sense of calm.



















# BLUEWATERS



## Jogging and walking paths

From the Bluewaters peninsula to Dubai Marina, a jogging track stretches along the bay, where you can run or workout every morning. In addition, the walk will give you beautiful views and sea breeze.





### Yacht Club

The Dubai Marina Yacht Club is located in the heart of the new Dubai. More than five hundred yachts are moored to the berths of the club. This yacht club brings together everyone who loves the sea, yachts and comfort. For the convenience of all members of the community, a fashionable restaurant with gourmet cuisine has been built, as well as many bars, restaurants, shops, a sports club and a leisure club.