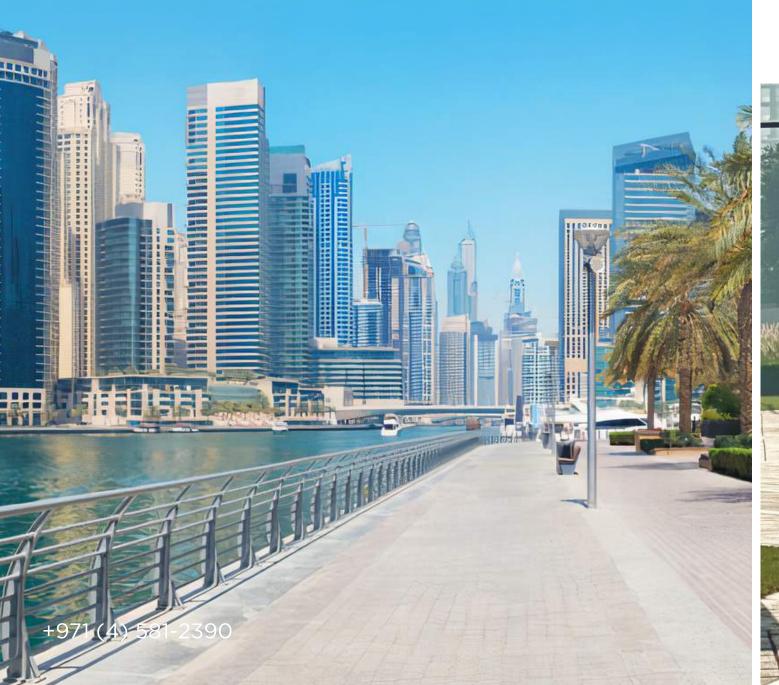

### 5 minutes from the main road

Bluewaters Bay is a 10-minute walk to the Dubai Marina area with all its infrastructure. The city's main thoroughfare can be reached in 5 minutes. Sea transport runs from Bluewaters to Palm Jumeirah. Dubai International Airport is a 30-minute drive away.

### Yacht Club

The Dubai Marina Yacht Club is located in the heart of the new Dubai. More than five hundred yachts are moored to the berths of the club. This yacht club brings together everyone who loves the sea, yachts and comfort. For the convenience of all members of the community, a fashionable restaurant with gourmet cuisine has been built, as well as many bars, restaurants, shops, a sports club and a leisure club.