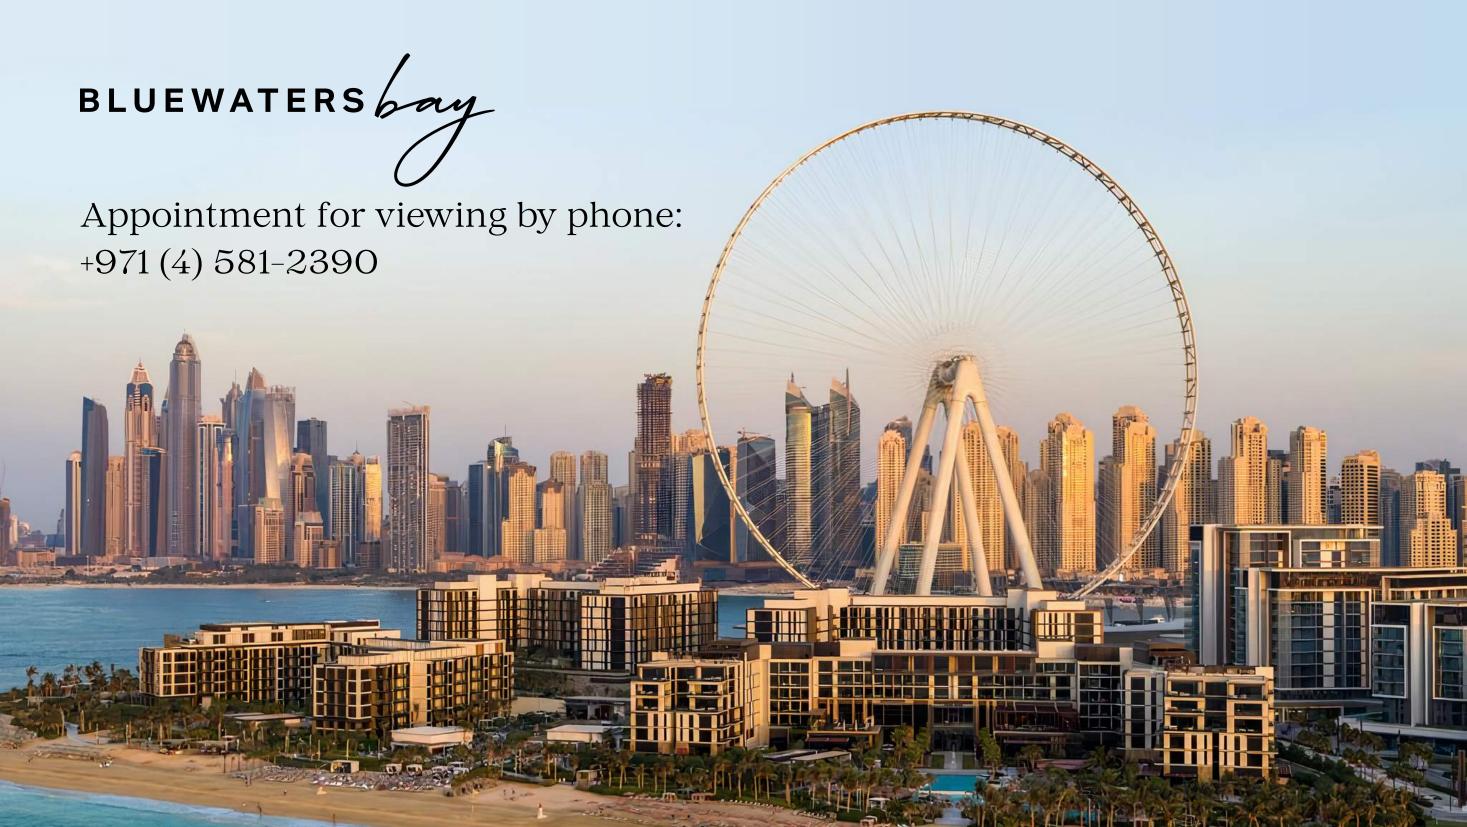

### Yacht Club

The Dubai Marina Yacht Club is located in the heart of the new Dubai. More than five hundred yachts are moored to the berths of the club. This yacht club brings together everyone who loves the sea, yachts and comfort. For the convenience of all members of the community, a fashionable restaurant with gourmet cuisine has been built, as well as many bars, restaurants, shops, a sports club and a leisure club.