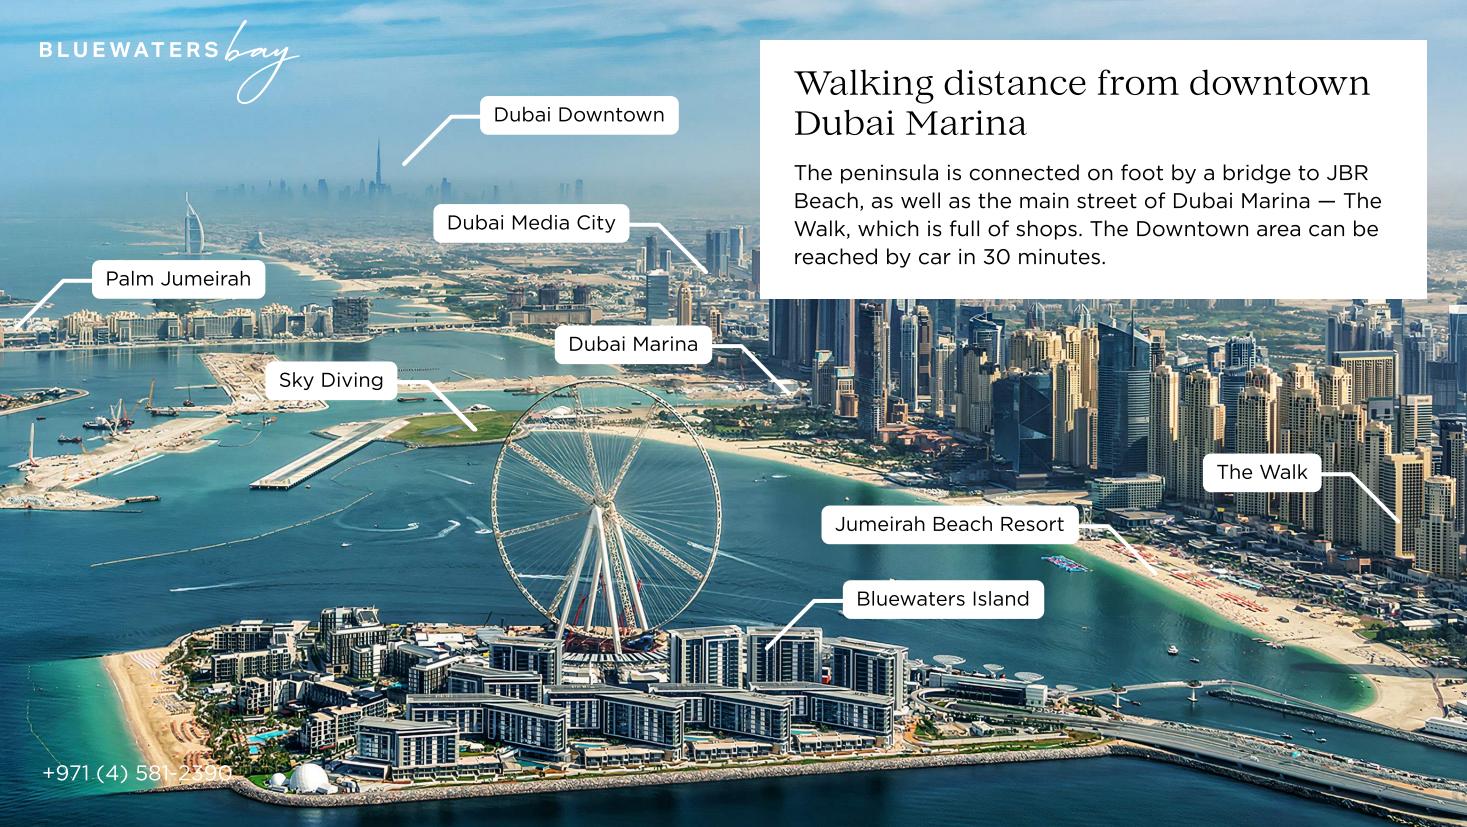

### 5 minutes from the main road

Bluewaters Bay is a 10-minute walk to the Dubai Marina area with all its infrastructure. The city's main thoroughfare can be reached in 5 minutes. Sea transport runs from Bluewaters to Palm Jumeirah. Dubai International Airport is a 30-minute drive away.