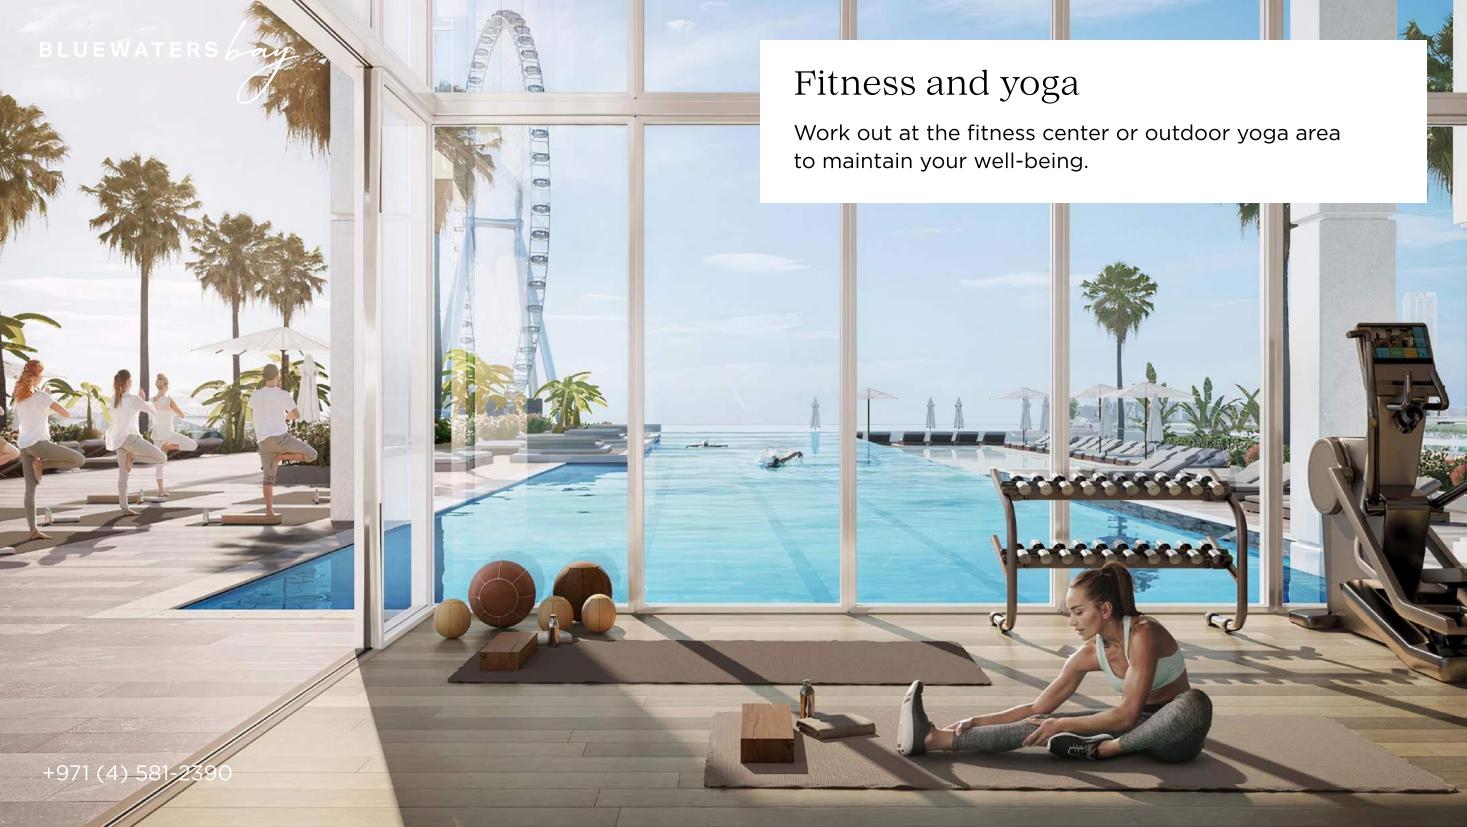

## Jogging and walking paths

From the Bluewaters peninsula to Dubai Marina, a jogging track stretches along the bay, where you can run or workout every morning. In addition, the walk will give you beautiful views and sea breeze.