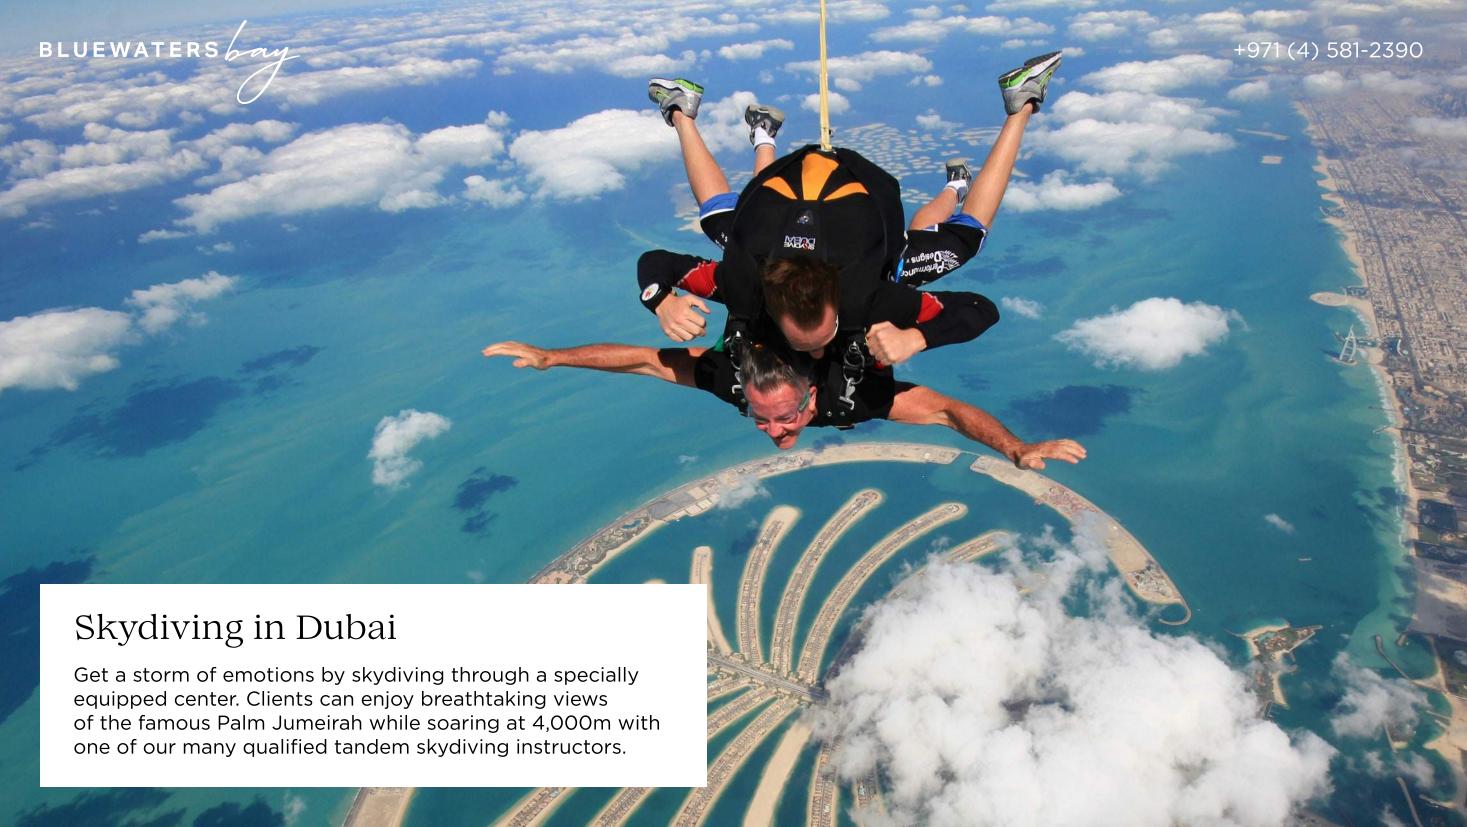

### 5 minutes from the main road

Bluewaters Bay is a 10-minute walk to the Dubai Marina area with all its infrastructure. The city's main thoroughfare can be reached in 5 minutes. Sea transport runs from Bluewaters to Palm Jumeirah. Dubai International Airport is a 30-minute drive away.