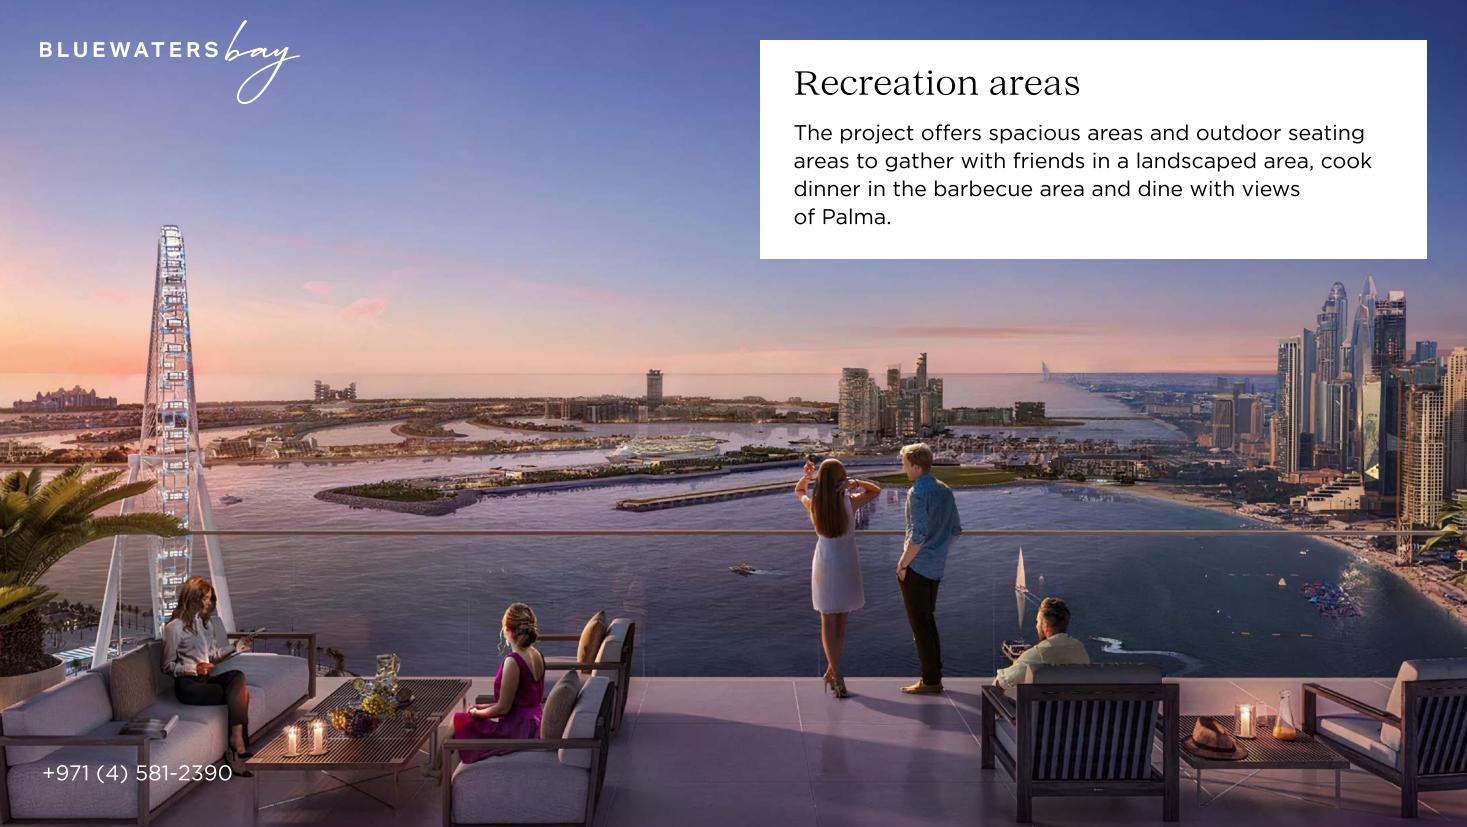

### 5 minutes from the main road

Bluewaters Bay is a 10-minute walk to the Dubai Marina area with all its infrastructure. The city's main thoroughfare can be reached in 5 minutes. Sea transport runs from Bluewaters to Palm Jumeirah. Dubai International Airport is a 30-minute drive away.













### Minimalist finishing

The decoration is done in a minimalist style in light colors with brown wood furniture. The muted color palette of the interior with an emphasis on white creates a sense of calm.



















# BLUEWATERS



## Jogging and walking paths

From the Bluewaters peninsula to Dubai Marina, a jogging track stretches along the bay, where you can run or workout every morning. In addition, the walk will give you beautiful views and sea breeze.





### Yacht Club

The Dubai Marina Yacht Club is located in the heart of the new Dubai. More than five hundred yachts are moored to the berths of the club. This yacht club brings together everyone who loves the sea, yachts and comfort. For the convenience of all members of the community, a fashionable restaurant with gourmet cuisine has been built, as well as many bars, restaurants, shops, a sports club and a leisure club.