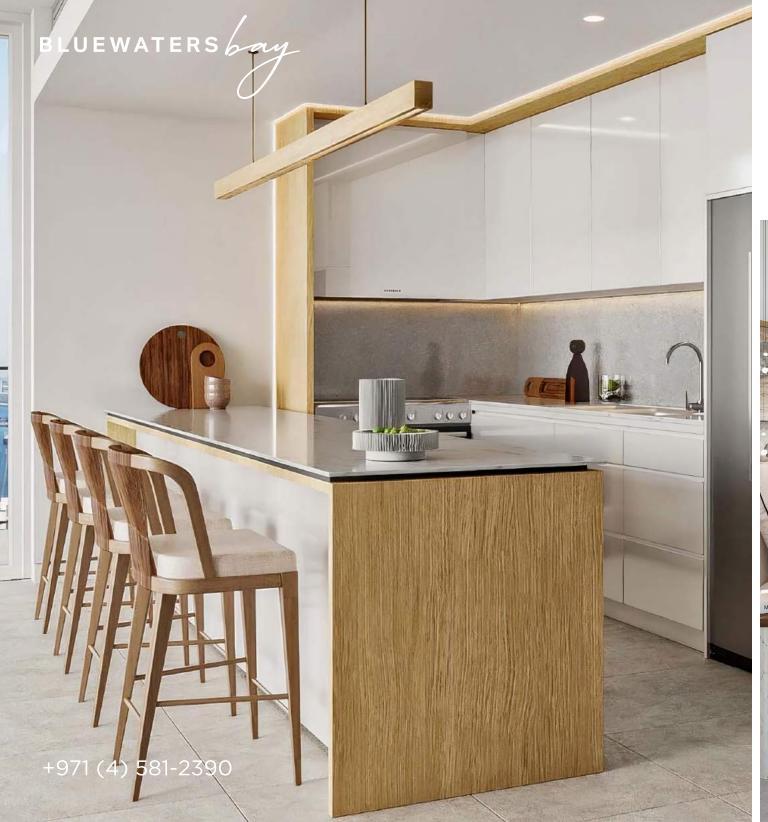

### Minimalist finishing

The decoration is done in a minimalist style in light colors with brown wood furniture. The muted color palette of the interior with an emphasis on white creates a sense of calm.