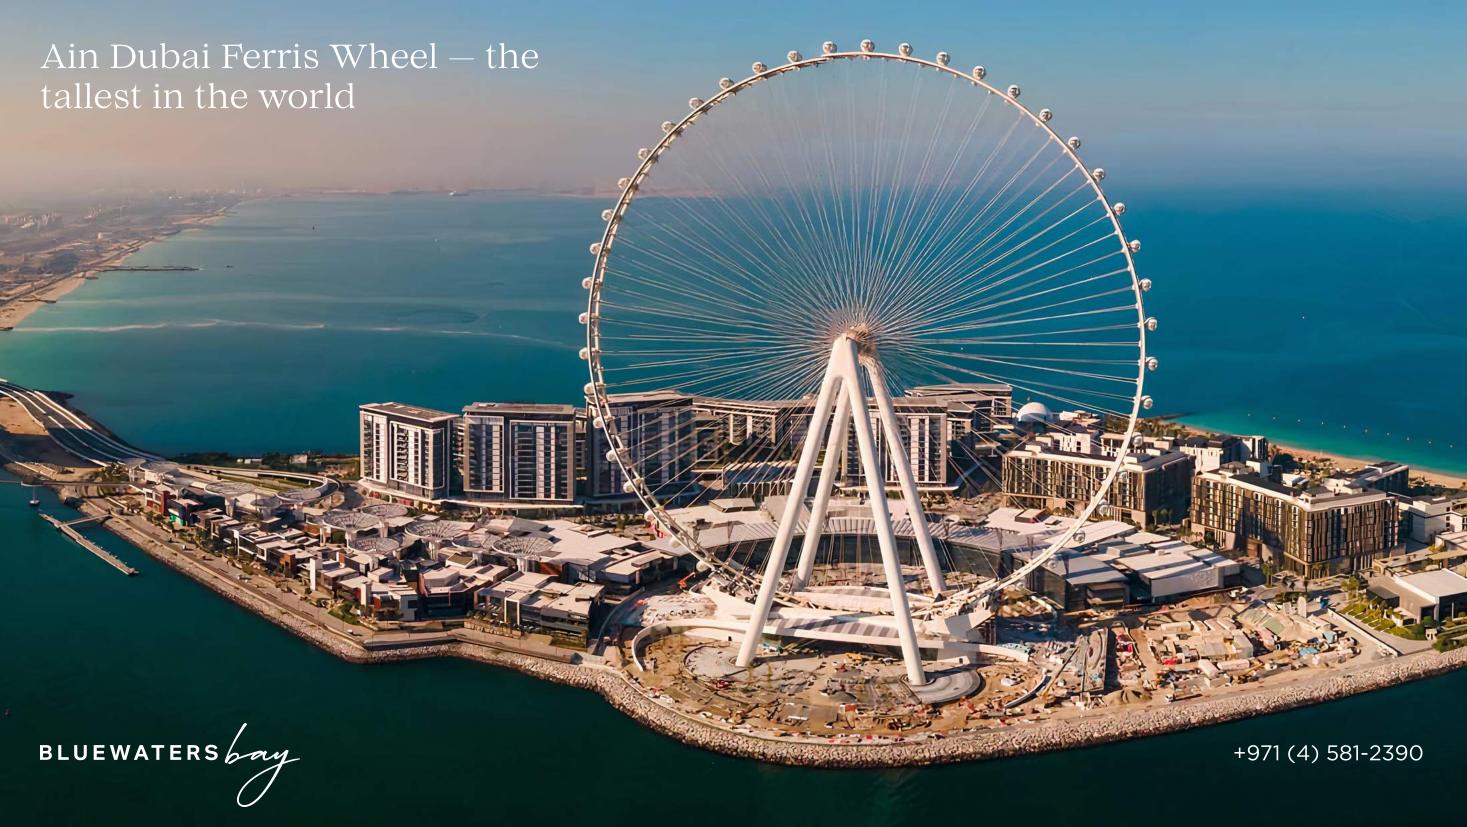

### 5 minutes from the main road

Bluewaters Bay is a 10-minute walk to the Dubai Marina area with all its infrastructure. The city's main thoroughfare can be reached in 5 minutes. Sea transport runs from Bluewaters to Palm Jumeirah. Dubai International Airport is a 30-minute drive away.













### Minimalist finishing

The decoration is done in a minimalist style in light colors with brown wood furniture. The muted color palette of the interior with an emphasis on white creates a sense of calm.



















# BLUEWATERS



## Jogging and walking paths

From the Bluewaters peninsula to Dubai Marina, a jogging track stretches along the bay, where you can run or workout every morning. In addition, the walk will give you beautiful views and sea breeze.





### Yacht Club

The Dubai Marina Yacht Club is located in the heart of the new Dubai. More than five hundred yachts are moored to the berths of the club. This yacht club brings together everyone who loves the sea, yachts and comfort. For the convenience of all members of the community, a fashionable restaurant with gourmet cuisine has been built, as well as many bars, restaurants, shops, a sports club and a leisure club.