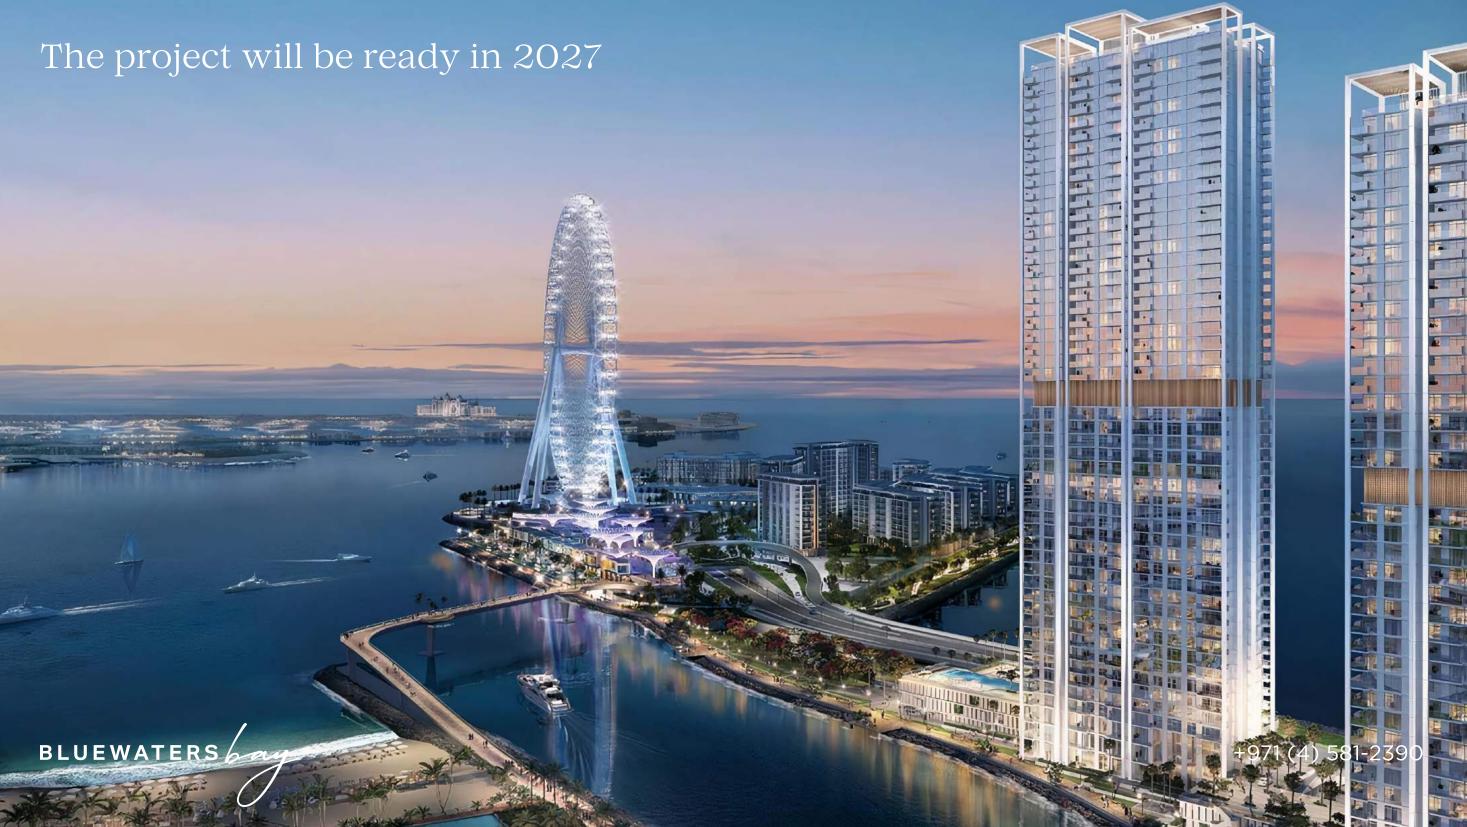

e. The muted color palette of the interior with an emphasis on white creates a sense of calm.



















# BLUEWATERS



## Jogging and walking paths

From the Bluewaters peninsula to Dubai Marina, a jogging track stretches along the bay, where you can run or workout every morning. In addition, the walk will give you beautiful views and sea breeze.





### Yacht Club

The Dubai Marina Yacht Club is located in the heart of the new Dubai. More than five hundred yachts are moored to the berths of the club. This yacht club brings together everyone who loves the sea, yachts and comfort. For the convenience of all members of the community, a fashionable restaurant with gourmet cuisine has been built, as well as many bars, restaurants, shops, a sports club and a leisure club.