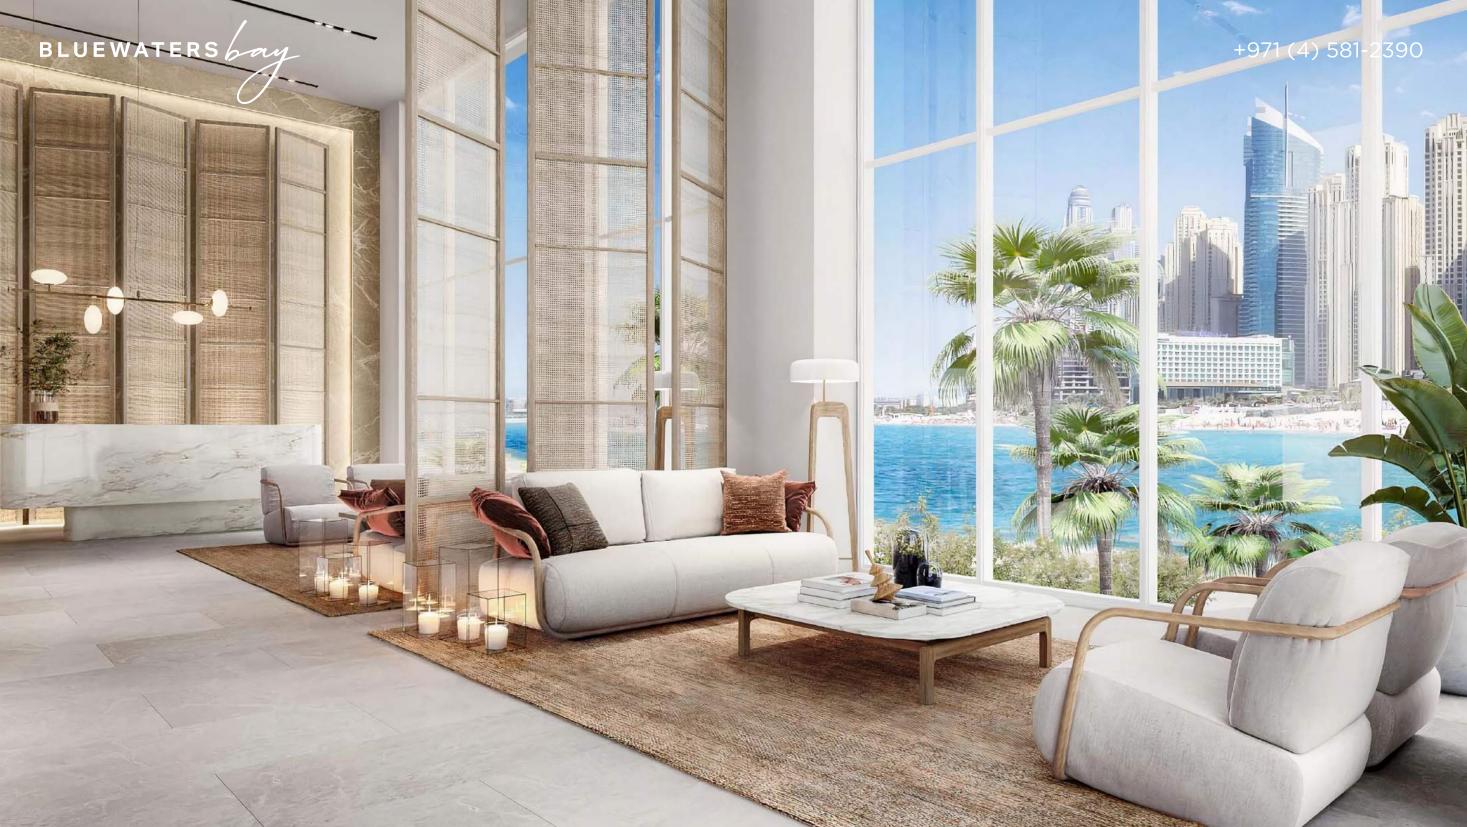

### Minimalist finishing

The decoration is done in a minimalist style in light colors with brown wood furniture. The muted color palette of the interior with an emphasis on white creates a sense of calm.