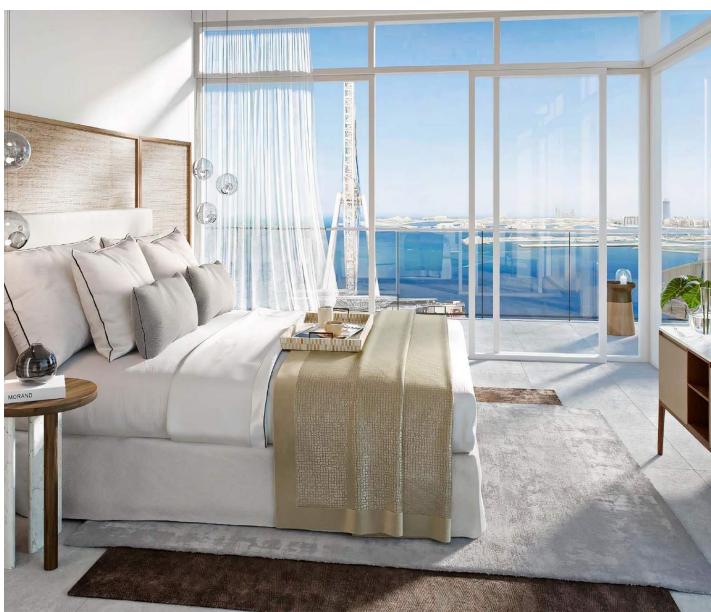

### Minimalist finishing

The decoration is done in a minimalist style in light colors with brown wood furniture. The muted color palette of the interior with an emphasis on white creates a sense of calm.