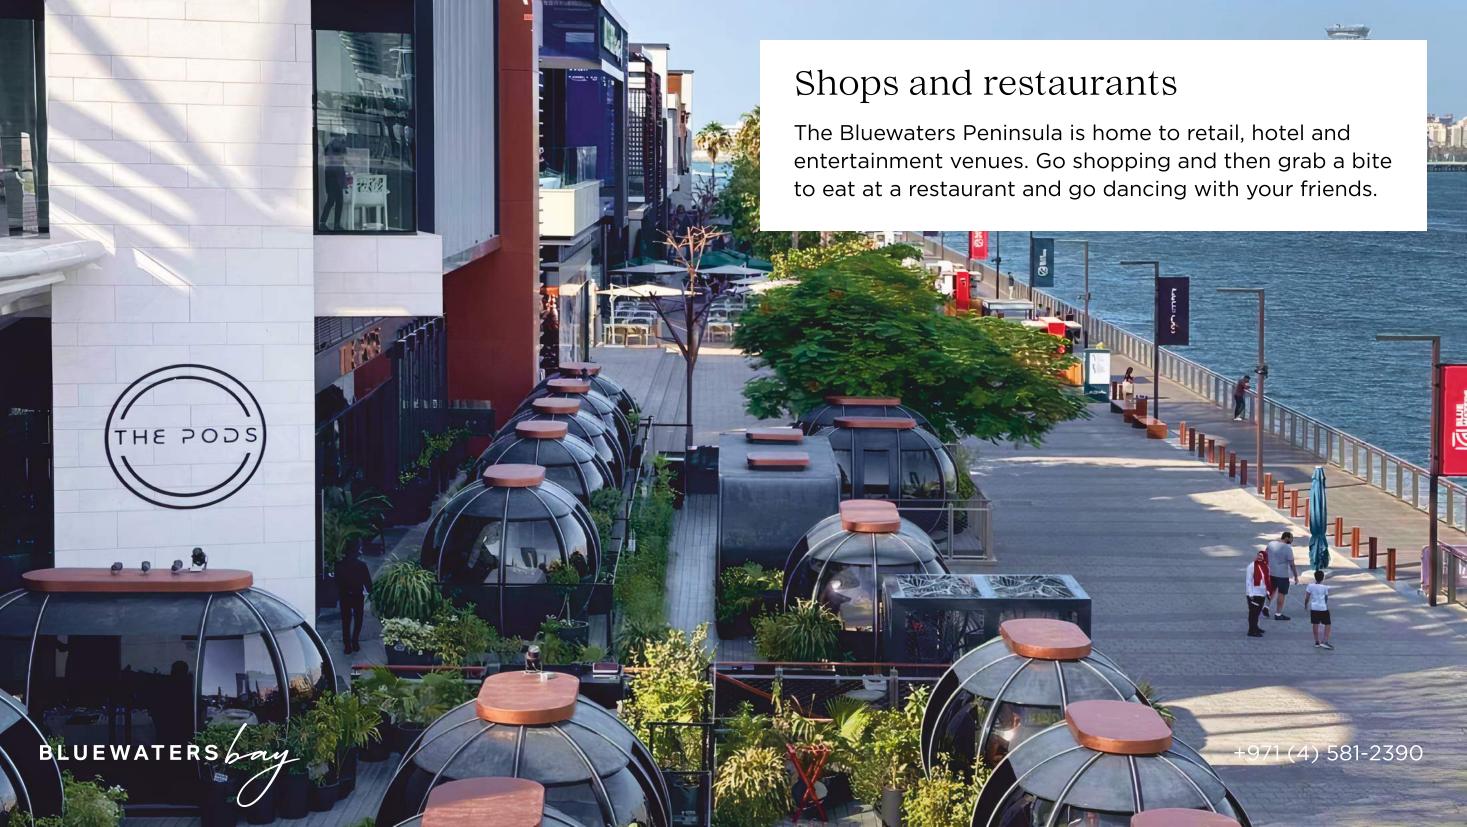

### 5 minutes from the main road

Bluewaters Bay is a 10-minute walk to the Dubai Marina area with all its infrastructure. The city's main thoroughfare can be reached in 5 minutes. Sea transport runs from Bluewaters to Palm Jumeirah. Dubai International Airport is a 30-minute drive away.













### Minimalist finishing

The decoration is done in a minimalist style in light colors with brown wood furniture. The muted color palette of the interior with an emphasis on white creates a sense of calm.



















# BLUEWATERS



## Jogging and walking paths

From the Bluewaters peninsula to Dubai Marina, a jogging track stretches along the bay, where you can run or workout every morning. In addition, the walk will give you beautiful views and sea breeze.





### Yacht Club

The Dubai Marina Yacht Club is located in the heart of the new Dubai. More than five hundred yachts are moored to the berths of the club. This yacht club brings together everyone who loves the sea, yachts and comfort. For the convenience of all members of the community, a fashionable restaurant with gourmet cuisine has been built, as well as many bars, restaurants, shops, a sports club and a leisure club.