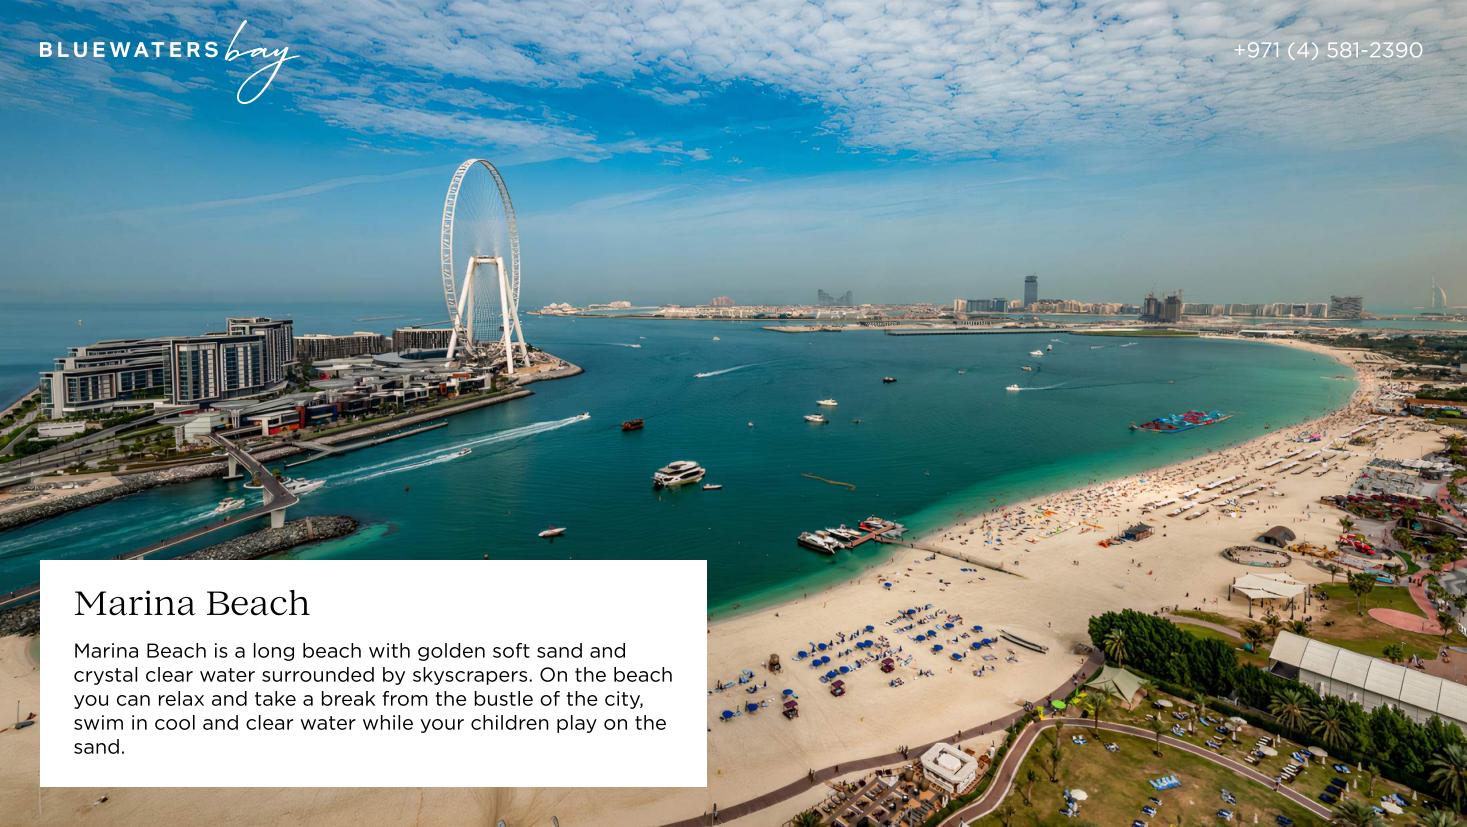

rniture. The muted color palette of the interior with an emphasis on white creates a sense of calm.



















# BLUEWATERS



## Jogging and walking paths

From the Bluewaters peninsula to Dubai Marina, a jogging track stretches along the bay, where you can run or workout every morning. In addition, the walk will give you beautiful views and sea breeze.





### Yacht Club

The Dubai Marina Yacht Club is located in the heart of the new Dubai. More than five hundred yachts are moored to the berths of the club. This yacht club brings together everyone who loves the sea, yachts and comfort. For the convenience of all members of the community, a fashionable restaurant with gourmet cuisine has been built, as well as many bars, restaurants, shops, a sports club and a leisure club.