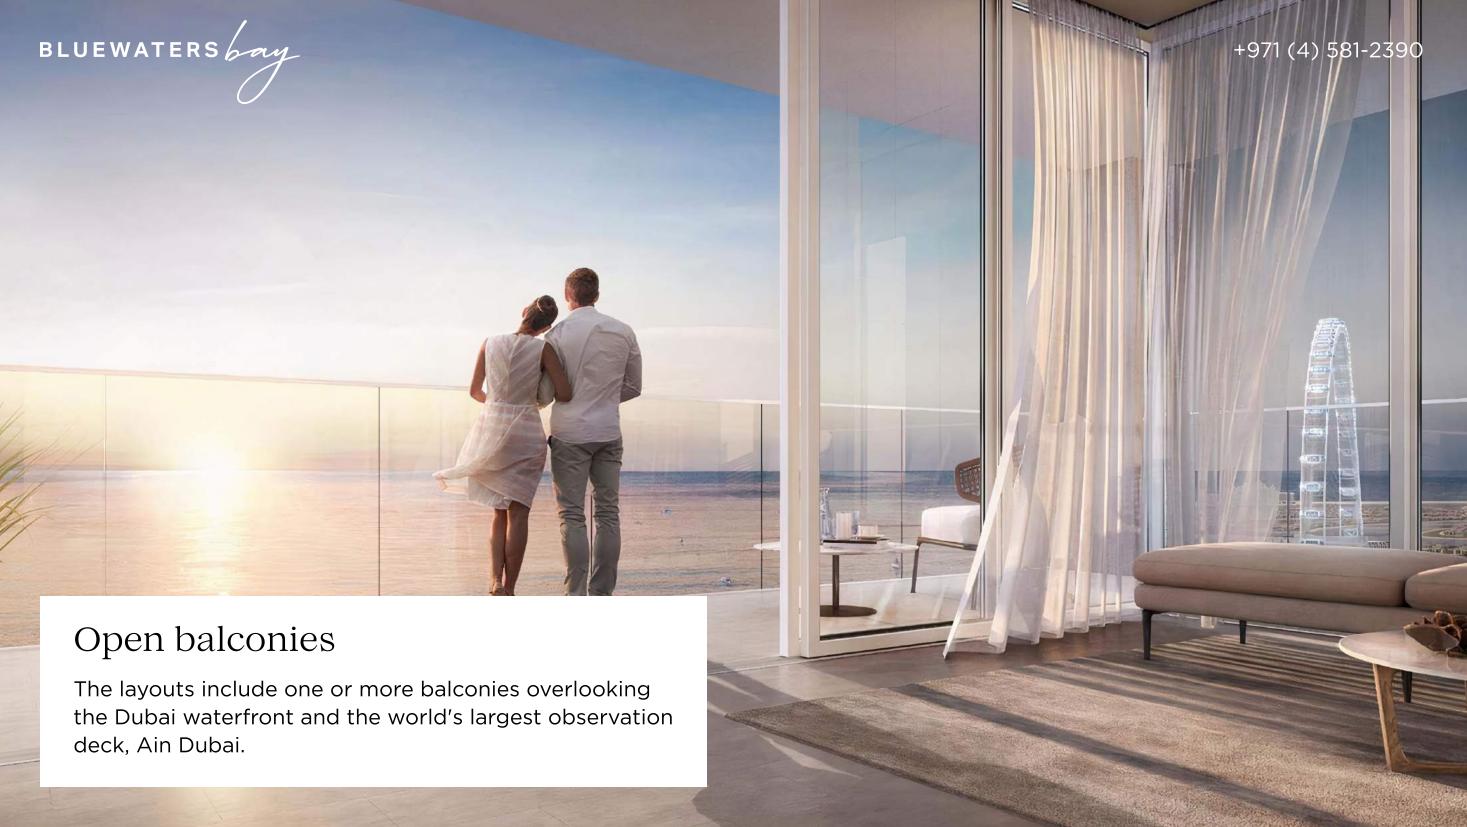

### 5 minutes from the main road

Bluewaters Bay is a 10-minute walk to the Dubai Marina area with all its infrastructure. The city's main thoroughfare can be reached in 5 minutes. Sea transport runs from Bluewaters to Palm Jumeirah. Dubai International Airport is a 30-minute drive away.













### Minimalist finishing

The decoration is done in a minimalist style in light colors with brown wood furniture. The muted color palette of the interior with an emphasis on white creates a sense of calm.



















# BLUEWATERS



## Jogging and walking paths

From the Bluewaters peninsula to Dubai Marina, a jogging track stretches along the bay, where you can run or workout every morning. In addition, the walk will give you beautiful views and sea breeze.





### Yacht Club

The Dubai Marina Yacht Club is located in the heart of the new Dubai. More than five hundred yachts are moored to the berths of the club. This yacht club brings together everyone who loves the sea, yachts and comfort. For the convenience of all members of the community, a fashionable restaurant with gourmet cuisine has been built, as well as many bars, restaurants, shops, a sports club and a leisure club.