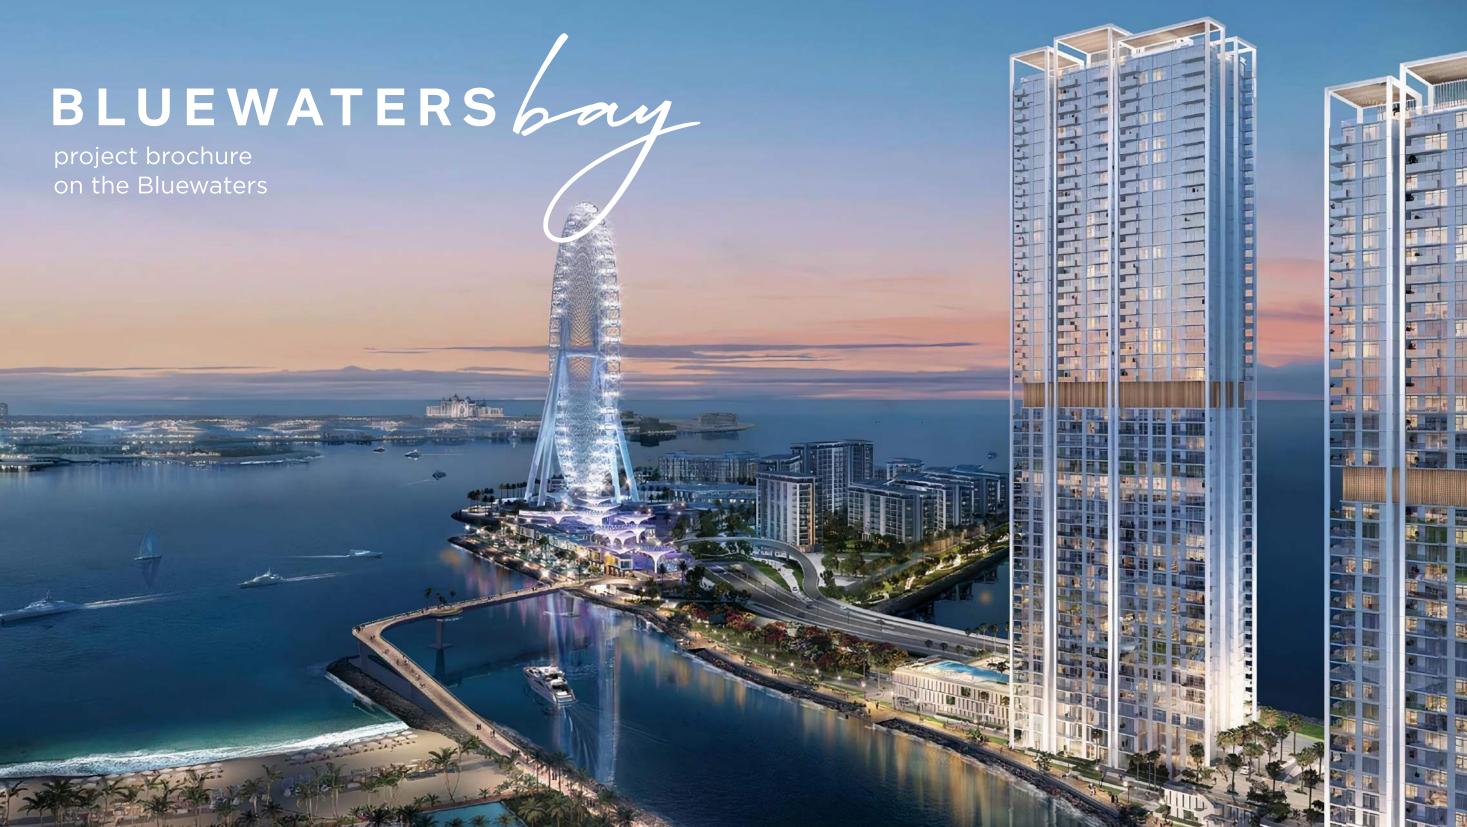

### 5 minutes from the main road

Bluewaters Bay is a 10-minute walk to the Dubai Marina area with all its infrastructure. The city's main thoroughfare can be reached in 5 minutes. Sea transport runs from Bluewaters to Palm Jumeirah. Dubai International Airport is a 30-minute drive away.













### Minimalist finishing

The decoration is done in a minimalist style in light colors with brown wood furniture. The muted color palette of the interior with an emphasis on white creates a sense of calm.



















# BLUEWATERS



## Jogging and walking paths

From the Bluewaters peninsula to Dubai Marina, a jogging track stretches along the bay, where you can run or workout every morning. In addition, the walk will give you beautiful views and sea breeze.





### Yacht Club